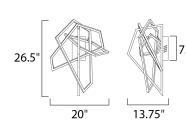

## **MEASUREMENTS**

DIMENSION : 20" W x 26.5" H x 13.75" Ext

MAX OAH : 1.75" W x 7.75" H

HANGING WEIGHT : 7.7 lb