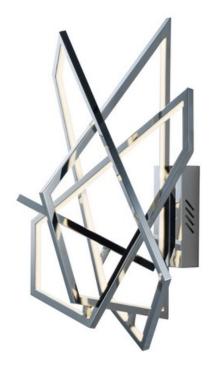

## PRODUCT DESCRIPTION

Is it lighting or is it Art? The answer is both. Channels of Polished Chrome are skillfully mitered and assembled to create the ultimate conversation piece. LED strips are installed inside the channels to illuminate the room without annoying glare.